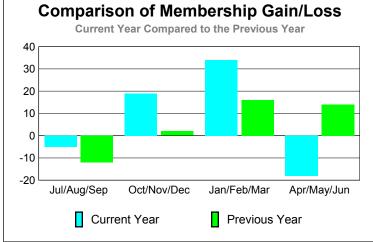

#### **MEMBERSHIP Membership** Results <u>Membership</u> 2009-2010 2008-2009 Net Actual Actual Gain/ Gain/ Memb New Dropped Loss of Loss of Month Goal Memb Memb Memb Memb Jul/Aug/Sep -18 -5 -20 13 -12 Oct/Nov/Dec 35 56 -37 19 2 Jan/Feb/Mar -23 16 35 57 34 Apr/May/Jun -5 20 -38 -18 14 Totals 45 146 -116 30 20