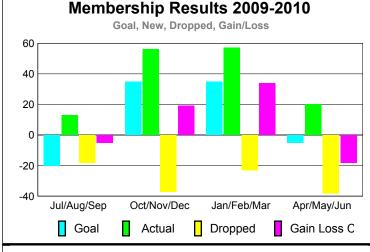

#### **MEMBERSHIP Membership** Results <u>Membership</u> 2009-2010 2008-2009 Net Actual Actual Gain/ Gain/ Memb New Dropped Loss of Loss of Month Goal Memb Memb Memb Memb Jul/Aug/Sep -18 -5 -20 13 -12 Oct/Nov/Dec 35 56 -37 19 2 Jan/Feb/Mar -23 16 35 57 34 Apr/May/Jun -5 20 -38 -18 14 Totals 45 146 -116 30 20