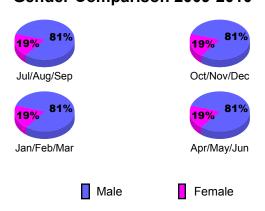

# GMT: JON BJARNI THORSTEINSSO Location: FINLAND GMT CA: 4



### **Club Results 2009-2010** Goal, New, Dropped, Gain/Loss 1.2 0.8 0.4 0 -0.4-0.8 -1.2 Jul/Aug/Sep Oct/Nov/Dec Jan/Feb/Mar Others Goal Dropped Gain Loss C Actual



# YTD Status Quo Clubs 2009-2010



#### **MEMBERSHIP Membership** Results <u>Membership</u> 2009-2010 2008-2009 Net Actual Actual Gain/ Gain/ Memb New Dropped Loss of Loss of Month Goal Memb Memb Memb Memb Jul/Aug/Sep -18 -5 -20 13 -12 Oct/Nov/Dec 35 56 -37 19 2 Jan/Feb/Mar -23 16 35 57 34 Apr/May/Jun -5 20 -38 -18 14 Totals 45 146 -116 30 20





## **Gender Comparison 2009-2010**