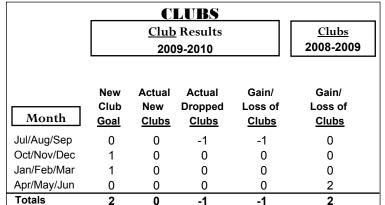

### **Club Results 2009-2010** Goal, New, Dropped, Gain/Loss 1.2 0.8 0.4 0 -0.4-0.8 -1.2 Jul/Aug/Sep Oct/Nov/Dec Jan/Feb/Mar Others Goal Dropped Gain Loss C Actual